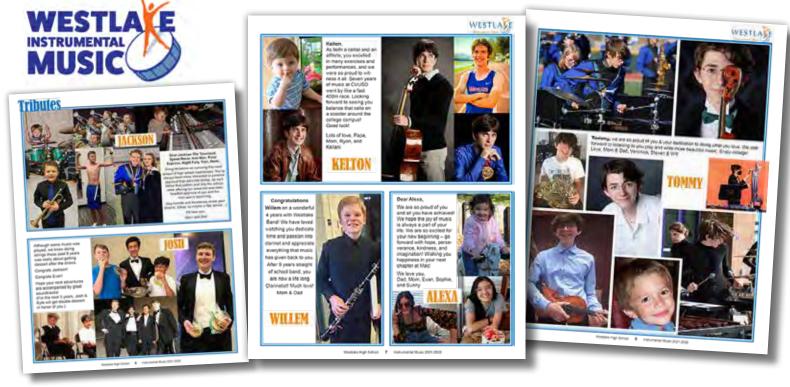

## 2023-2024 Yearbook Parent-to-Student Tribute Order Form

Name of Student:\_

Name of Family Member Contact: \_\_\_\_\_

Family Contact Phone #:\_\_\_\_\_ Family Contact Email: \_\_\_\_\_

Parent-to-Student Tribute Ads (Full-color Section) ———

| Parent-to-Student Tribute Ad |              | <u>Width x Height</u> | <u>Price</u> |  |
|------------------------------|--------------|-----------------------|--------------|--|
| [ ] 1/4 page Ad              | 3 Photos Max | 3-1/2" x 4-3/4"       | \$90         |  |
| [] 1/2 page Tribute          | 6 Photos Max | 7-1/2" x 4-3/4"       | \$160        |  |
| [] Full page Tribute         | 8 Photos Max | 7-1/2" x 10"          | \$300        |  |

All ads include a write-up of no more than 100 words. Parents can provide a press-ready PDF, or provided digital pictures and a write-up in MS Word to be built by the art dept.

**Deadline**: All payments and artwork/tribute write-ups must be received no later than **April 26, 2024**.